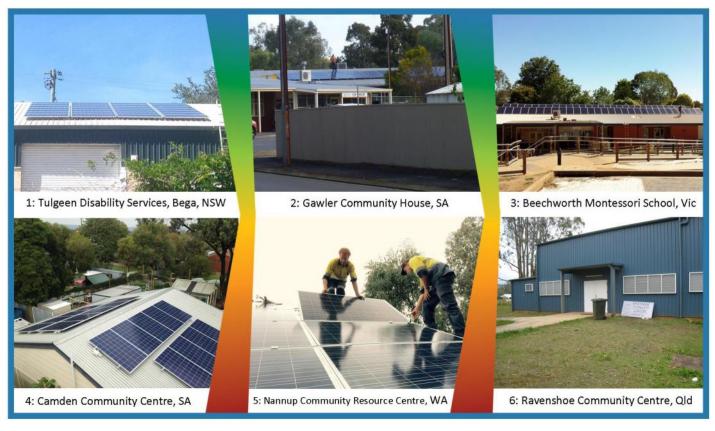

# **Quick Win Projects Report**

Funding was completed for Projects 2-5 during the 2014-15 financial year, with funding for Project 6 completed on August 12, 2015. Fund-raising for Project 7, a community child care centre in Warradale, SA, is now underway.

So far we have completed projects in WA, SA, Vic, NSW, and Qld. All have been solar PV installations, with some LED lighting at two of them. With the completion of Project 6, the total installed capacity of solar PV comes to 49.8kW.

### **Projects**

Ravenshoe

| Name       | State | Loan Amt  | Date Funded                      |
|------------|-------|-----------|----------------------------------|
| Tulgeen    | NSW   | \$ 12,000 | 18/11/2013                       |
| Gawler     | SA    | \$ 17,560 | 2/07/2014                        |
| Beechworth | Vic   | \$ 16,000 | 17/12/2014                       |
| Camden     | SA    | \$ 17,900 | <b>7/04/2015</b> \$7000 from BWP |
| Nannup     | WA    | \$ 15,440 | <b>3/06/2015</b> \$7000 from BWP |