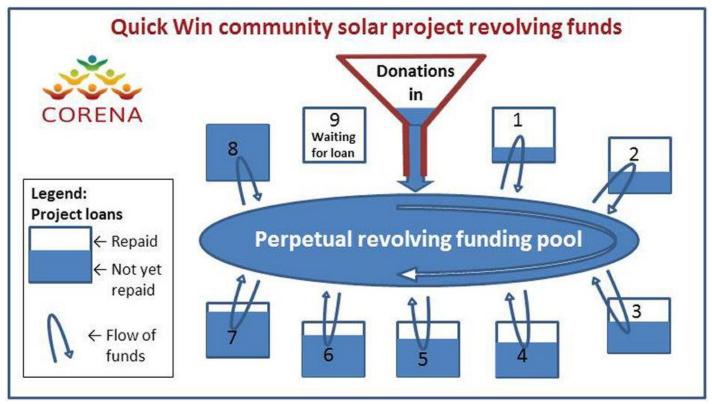

Looking ahead, we hope to complete at least four more Quick Win projects over the next year. That will mean we then have ten completed projects all making loan repayments back into the revolving funding pool, with that 'recycled' money providing roughly half of the funds needed for the 11th project.

With each new project after that, progressively smaller and smaller amounts of new donations will be needed as loan repayments cover an ever increasing proportion of project costs...but only if we are satisfied with completing one new project every 3 months. If people continue to chip in as generously as they have so far, and we hope they do, we can aspire to funding one new community solar project every month, or even more!

Projects 5 and 6 are not yet due to make their first loan repayment out of the savings on their power bills, but Projects 1-4 have been successfully making their repayments on time and these amounts have helped fund Projects 2-6 as per our revolving fund model.

As we complete more and more Quick Win community solar projects, an ever increasing proportion of the funding for new projects will be covered by the loan repayments from completed projects, but at this stage we are still very reliant on contributions from the public. We thank everyone who has chipped in to help fund community solar, and in particular those loyal supporters who have set up recurring weekly or monthly contributions.