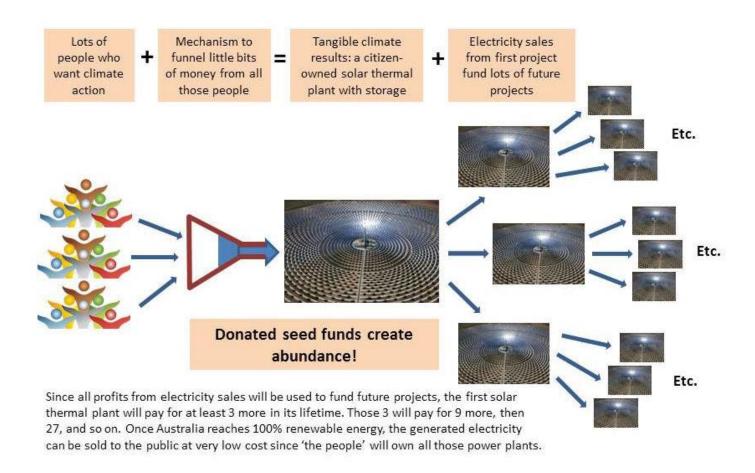

# **Big Win Projects Report**

Over the last year we have investigated various possibilities for putting the Big Win project funds to good use while we wait to raise enough money to fund, or part-fund, a solar thermal plant with storage. We considered investing the money raised so far in one of the solar PV projects being funded via community investment, but if we did that, it would take seven years or more for all the capital to return to the Big Win fund. That is too long! We certainly want to see solar thermal built sooner than that.

It might not be easy to raise \$300 million for a fully citizen-owned solar thermal plant with storage, but we prefer to focus on the incredible abundance that will result if/when we manage to collectively fund the first one via voluntary contributions.

# 720,000 people x \$8/week for ONE year = \$300 million