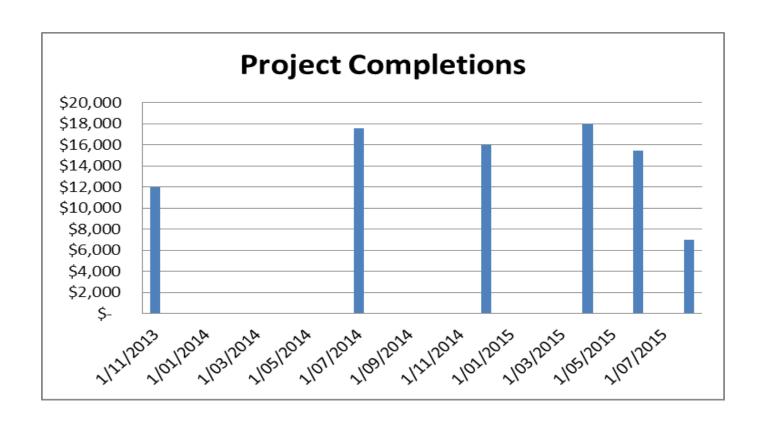

# **Quick Win Projects Report**

Funding was completed for Projects 2-5 during the 2014-15 financial year, with funding for Project 6 completed on August 12, 2015. Fund-raising for Project 7, a community child care centre in Warradale, SA, is now underway.

### **Projects**

Ravenshoe

| Name       | State | Loan Amt  | Date Funded                      |
|------------|-------|-----------|----------------------------------|
| Tulgeen    | NSW   | \$ 12,000 | 18/11/2013                       |
| Gawler     | SA    | \$ 17,560 | 2/07/2014                        |
| Beechworth | Vic   | \$ 16,000 | 17/12/2014                       |
| Camden     | SA    | \$ 17,900 | <b>7/04/2015</b> \$7000 from BWP |
| Nannup     | WA    | \$ 15,440 | <b>3/06/2015</b> \$7000 from BWP |