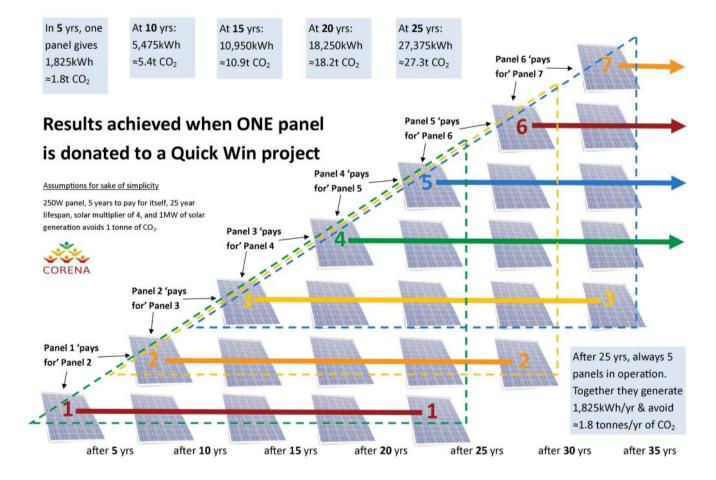

ee operation and so that those who have contributed funding know that their money is well spent.

Projects 5 and 6 are not yet due to make their first loan repayment out of the savings on their power bills, but Projects 1-4 have been successfully making their repayments on time and these amounts have helped fund Projects 2-6 as per our revolving fund model.



As we complete more and more Quick Win community solar projects, an ever increasing proportion of the funding for new projects will be covered by the loan repayments from completed projects, but at this stage we are still very reliant on contributions from the public. We thank everyone who has chipped in to help fund community solar, and in particular those loyal supporters who have set up recurring weekly or monthly contributions.



# **Big Win Projects Report**

Over the last year we have investigated various possibilities for putting the Big Win project funds to good use while we wait to raise enough money to fund, or part-fund, a solar thermal plant with storage. We considered investing the money raised so far in one of the solar PV projects being funded via community investment, but if we did that, it would take seven years or more for all the capital to return to the Big Win fund. That is too long! We certainly want to see solar thermal built sooner than that.

Ultimately we opted to temporarily use some of the Big Win funds to help fund our Quick Win projects. This year we have lent \$14,000 of the Big Win funds to Quick Win projects, meaning that all amounts contributed to the Big Win fund prior to September