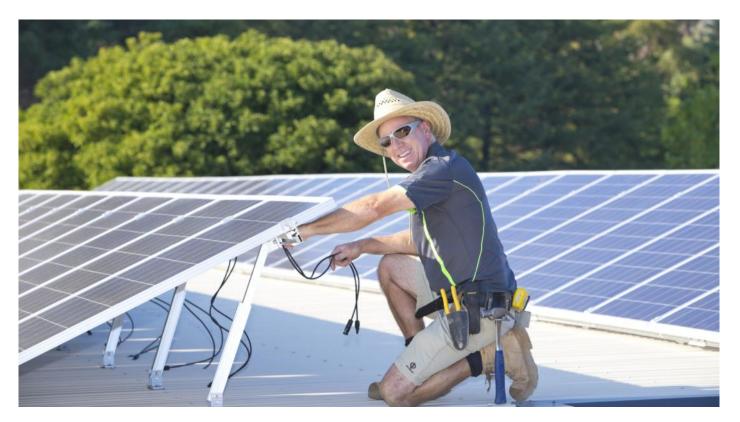

# **Quick Win Projects Report**

Funding was completed for Projects 2-5 during the 2014-15 financial year, with funding for Project 6 completed on August 12, 2015. Fund-raising for Project 7, a community child care centre in Warradale, SA, is now underway.

So far we have completed projects in WA, SA, Vic, NSW, and Qld. All have been solar PV installations, with some LED lighting at two of them. With the completion of Project 6, the total installed capacity of solar PV comes to 49.8kW.

Each solar installations has been carefully sized such that the majority of the solar generation is used on site rather than exported to the grid in order to maximise cost-effectiveness and minimise payback times, but even so the varying circumstances of each project have resulted in some being more cost-effective than others. The average solar cost over the first six projects has been \$1,800 per kW. In all cases we have ensured that only top quality panels and inverters, backed by reliable warranties, are installed so that we can be sure that the recipient organisation can enjoy trouble-free operation and so that those who have contributed funding know that their money is well spent.