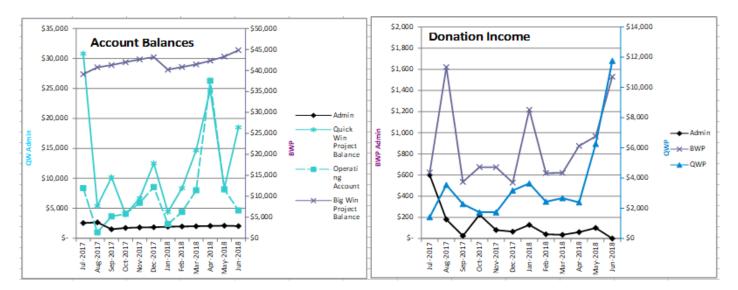

## 2017-2018 Treasurer's Report

CORENA continues to operate successfully, as can be seen in the information below.

| Financial Statement (Cash flow) | Jul-17      | Aug-17      | Sep-17      | Oct-17      | Nov-17      | Dec-17      | Jan-18      | Feb-18      | Mar-18      | Apr-18      | Mav-18      | Jun-18      | TOTAL       |
|---------------------------------|-------------|-------------|-------------|-------------|-------------|-------------|-------------|-------------|-------------|-------------|-------------|-------------|-------------|
| Summary                         | Jul 17      | 7.ug 17     | 3CP 17      | OCC 17      | 1101 17     | Dec 17      | Juli 10     | 100 10      | Widi 10     | Apr 10      | iliay 10    | Juli 10     | IOIAL       |
| Big Win donations               | \$624.85    | \$1,620.96  | \$535.48    | \$675.48    | \$673.64    | \$528.48    | \$1,218.08  | \$619.15    | \$620.48    | \$875.48    | \$966.68    | \$1,530.48  | \$10,489.24 |
| Quick Win donations             | \$1,415.16  | \$3,549.09  | \$2,277.94  | \$1,735.63  | \$1,735.63  | \$3,178.07  | \$3,648.63  | \$2,441.90  | \$2,722.65  | \$2,392.08  | \$6,264.20  | \$11,768.63 | \$43,129.61 |
| Members, Admin                  | \$575.00    | \$180.00    | \$25.00     | \$250.00    | \$80.00     | \$65.00     | \$103.54    | \$65.00     | \$35.00     | \$60.00     | \$100.00    | \$0.00      | \$1,538.54  |
|                                 |             |             |             |             |             |             |             |             |             |             |             |             |             |
| Big Win balance                 | \$39,121.84 | \$40,751.42 | \$41,293.63 | \$41,976.17 | \$42,656.75 | \$43,192.51 | \$40,200.81 | \$40,826.17 | \$41,453.63 | \$42,336.01 | \$43,309.95 | \$44,847.59 |             |
| Quick Win balance               | \$22,942.71 | \$4,253.66  | \$6,531.82  | \$617.55    | \$2,353.23  | \$5,531.48  | \$2,380.24  | \$4,822.27  | \$7,545.20  | \$305.59    | \$2,552.87  | \$14,321.74 |             |
| Admin balance                   | \$2,513.01  | \$2,622.23  | \$1,474.49  | \$1,724.56  | \$1,803.68  | \$1,834.77  | \$1,899.40  | \$1,961.62  | \$1,996.70  | \$2,056.78  | \$2,092.90  | \$2,028.07  |             |
| Op A/C balance                  | \$8,381.05  | \$984.11    | \$3,640.18  | \$4,078.85  | \$5,898.00  | \$8,548.30  | \$2,358.47  | \$4,391.77  | \$7,992.07  | \$26,279.14 | \$8,132.14  | \$4,648.41  |             |

The ups and downs of the Quick Win project balance reflect the loan activity for projects, similarly for Big Win projects. The main expenditure from the Administration account is for insurance. Other Admin expenses are minimal because of the volunteer nature of our organisation.

Donations had an optimistic increase towards the end of the year, possibly due to tax deductible donations but membership renewals fell at the end of the year.

| Cash Flow Annua | l Summary      |                |          |           |           |           |                 |  |
|-----------------|----------------|----------------|----------|-----------|-----------|-----------|-----------------|--|
|                 |                |                |          |           |           |           |                 |  |
|                 | Financial Year | Administration | Big Win  | Quick Win | Operating | TOTALS    |                 |  |
|                 | 2016/17        | \$2,097        | \$12,748 | \$37,352  | \$71,610  | \$52,197  | Donations       |  |
|                 | 2017/18        | \$1,539        | \$10,489 | \$43,075  | \$118,153 | \$55,102  | Donations       |  |
| Income          | 2016/17        |                |          | \$45,498  |           | \$45,498  | Loan Banaumants |  |
|                 | 2017/18        |                | \$4,139  | \$42,223  |           | \$46,362  | Loan Repayments |  |
| Interest        | 2016/17        | \$1            | \$87     | \$5       | \$18      | \$93      |                 |  |
|                 | 2017/18        | \$1            | \$84     | \$7       | \$9       | \$92      |                 |  |
| Expenses        | 2016/17        | \$1,873        | \$19,614 | \$21,107  | \$73,769  | \$93,383  | Lout            |  |
|                 | 2017/18        | \$1,850        | \$17,455 | \$50,099  | \$117,588 | \$117,588 | Lent            |  |
| Balance         | 2016/17        | \$2,049        | \$55,946 | \$21,524  | \$4,096   | \$83,615  |                 |  |
|                 | 2017/18        | \$2,028        | \$45,313 | \$18,506  | \$4,648   | \$70,496  |                 |  |