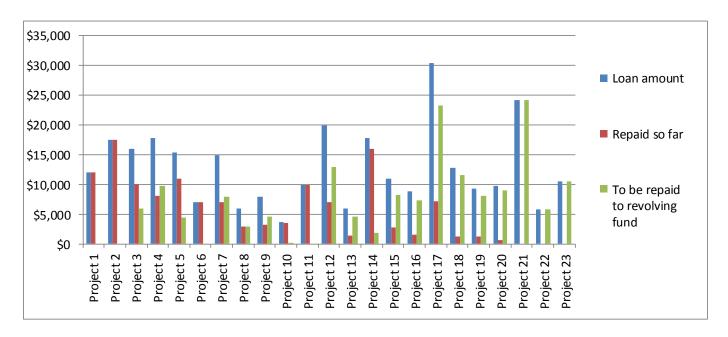

4. Camden Community

<u>Centre, SA</u>

3. Beechworth Montessori
School, Vic

Gawler Community
 House, SA

1. Tulgeen Disability Services, NSW

So far four of our earlier Quick Win projects have completed paying back their interest-free loans, so they now get to keep all the savings on power bills resulting from our projects. We currently have 19 projects making quarterly loan repayments back into the revolving fund, giving us \$13,274/quarter to use for new projects. On average around 40% of the cost of new projects is covered by loan repayments these days.

See the next page for a chart showing progress on the various loan repayments.

### **Quick Win Projects Loan Repayments Chart**

The last few projects were funded relatively quickly and their solar installations are not yet in operation so no loan repayments are due from them yet.

After 23 projects some key achievement trends are becoming clear. Given that our main aim is to reduce carbon emissions as much and as quickly as possible, kWh/\$ of avoided grid generation is a key factor. This is affected primarily by project payback times, with projects with faster than usual loan repayments achieving the most since their loan repayments are used a second and subsequent times more promptly.

Payback times generally vary from around 3-7 years, but most of that variability is from factors that we cannot control without us rejecting worthwhile projects on grounds that we consider unfair. For example, payback times are affected greatly by differences in electricity prices in different states since quarterly loan repayment amounts are based on savings on power bills, but our policy is to fund projects in all states and territories. Savings on power bills are also affected by the number of daylight operating hours/year, so we do avoid projects for organisations with little daytime operation.

Payback times are also affected by the cost of the project. All of our projects use high-quality components but there can still be quite a lot of variation in the kW/\$ metric due to changes in STC prices, changes in panel costs, varying degrees of installer discounts, and the size of the installation. Large installations are proportionately much cheaper than small ones, but we think it would be unfair to reject applications from organisations which only need a small solar installation.

The wild card factor that sometimes makes more difference than all the above is that some organisations choose to pay back their loans more quickly than we expect them to do so. For example, the Tastex project was expected to have a payback time of 6 years, but they are on track to pay back their loan in less than 2 years. They wanted to finish paying it back as quickly as possible, so each quarter they have been paying us the entire savings on their power bills despite the fact that they paid for half of the installation themselves using donations given directly to Tastex.