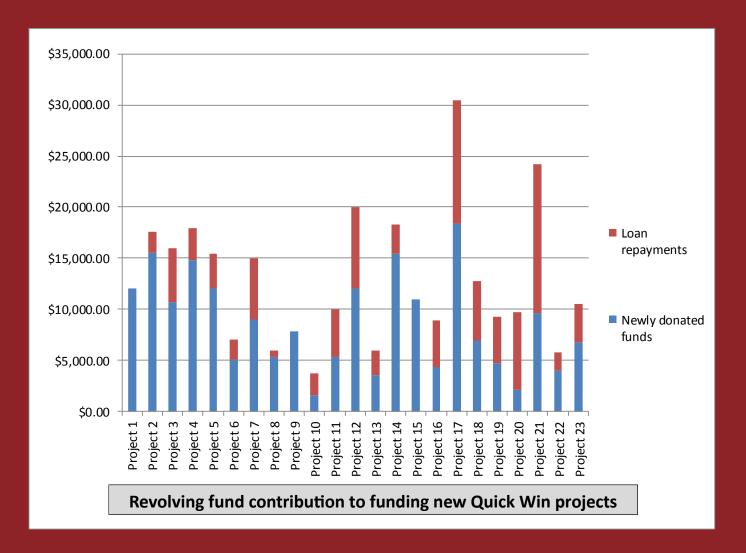

4. Camden Community

<u>Centre, SA</u>

3. Beechworth Montessori
School, Vic

Gawler Community
 House, SA

1. Tulgeen Disability Services, NSW

So far four of our earlier Quick Win projects have completed paying back their interest-free loans, so they now get to keep all the savings on power bills resulting from our projects. We currently have 19 projects making quarterly loan repayments back into the revolving fund, giving us \$13,274/quarter to use for new projects. On average around 40% of the cost of new projects is covered by loan repayments these days.

See the next page for a chart showing progress on the various loan repayments.

### **Quick Win Projects Loan Repayments Chart**

The last few projects were funded relatively quickly and their solar installations are not yet in operation so no loan repayments are due from them yet.

After 23 projects some key achievement trends are becoming clear. Given that our main aim is to reduce carbon emissions as much and as quickly as possible, kWh/\$ of avoided grid generation is a key factor. This is affected primarily by project payback times, with projects with faster than usual loan repayments achieving the most since their loan repayments are used a second and subsequent times more promptly.

Payback times generally vary from around 3-7 years, but most of that variability is from factors that we cannot control without us rejecting worthwhile projects on grounds that we consider unfair. For example, payback times are affected greatly by differences in electricity prices in different states since quarterly loan repayment amounts are based on savings on power bills, but our policy is to fund projects in all states and territories. Savings on power bills are also affected by the number of daylight operating hours/year, so we do avoid projects for organisations with little daytime operation.

Payback times are also affected by the cost of the project. All of our projects use high-quality components but there can still be quite a lot of variation in the kW/\$ metric due to changes in STC prices, changes in panel costs, varying degrees of installer discounts, and the size of the installation. Large installations are proportionately much cheaper than small ones, but we think it would be unfair to reject applications from organisations which only need a small solar installation.

The wild card factor that sometimes makes more difference than all the above is that some organisations choose to pay back their loans more quickly than we expect them to do so. For example, the Tastex project was expected to have a payback time of 6 years, but they are on track to pay back their loan in less than 2 years. They wanted to finish paying it back as quickly as possible, so each quarter they have been paying us the entire savings on their power bills despite the fact that they paid for half of the installation themselves using donations given directly to Tastex.