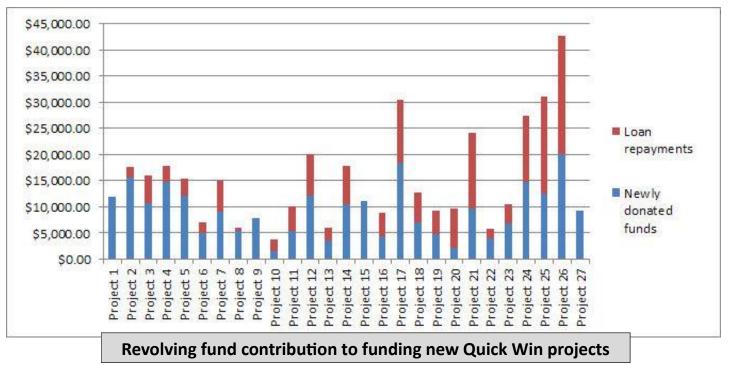

Child Care, SA

7. Warradale Community 6. Ravenshoe Community Centre, Qld

5. Nannup CRC, WA

3. Beechworth Montessori Centre, SA

2. Gawler Community House, SA

So far six of our earlier Quick Win projects have completed paying back their interest-free loans, so they now get to keep all the savings on power bills resulting from our projects. We currently have 21 projects making quarterly loan repayments back into the revolving fund, giving us \$20,334/quarter to use for new projects. This year just under half of the cost of new projects has been covered by loan repayments.

#### Cash Flow Annual Summary

The Table above only shows Donations, Loan Repayments and New Loans, so you can see the main functions of CORENA Inc. Big Win and Quick Win Income is Donations, but Loan Repayments are paid into the Operations Account, so only 34% of CORENA's Income comes from Donations. This shows that nearly two thirds of the Loan money this Financial Year has come from Loan Repayments, so the "revolving fund" concept is really helping fund Solar Projects.