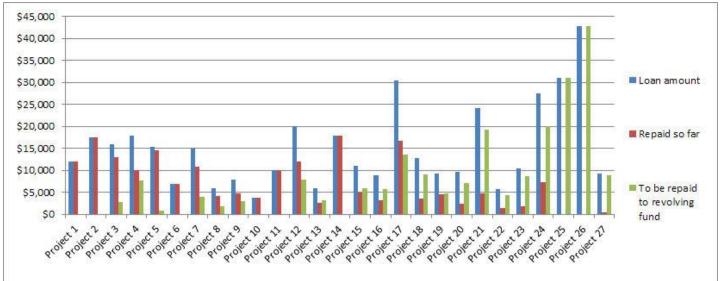

## **Quick Win Projects Loan Repayments Chart**

After 27 projects some key achievement trends are becoming clear. Given that our main aim is to reduce carbon emissions as much and as quickly as possible, kWh/\$ of avoided grid generation is a key factor. This is affected primarily by project payback times, with projects with faster than usual loan repayments achieving the most since their loan repayments are used a second and subsequent times more promptly.

Payback times generally vary from around 3-7 years. Payback times are affected greatly by differences in electricity prices in different states since quarterly loan repayment amounts are based on savings on power bills, but we like to fund projects in all states and territories. Savings on power bills are also affected by the number of daylight operating hours/year, which impacts the benefits of installing solar and is considered when assessing the viability of loans. One wild card factor is that some organisations choose to pay back their loans more quickly than they are obliged to do so.

Payback times are also affected by the cost of the project. All of our projects use high-quality components but there can still be quite a lot of variation in the kW/\$ metric due to changes in STC prices and panel costs. Large installations are proportionately much cheaper than small ones, but we think it would be unfair to reject applications from organisations which only need a small solar installation.