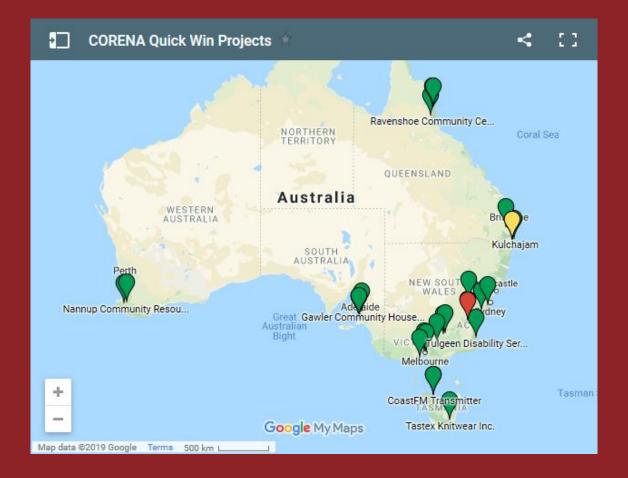

## **Quick Win Projects Report**

After six years of operation, the gallery on our <u>Home Page</u> is looking delightfully crowded. During the 2018-19 year we funded 5 Quick Win projects, Projects 23 to 27. Project 26 was our biggest yet, at 44kW.

Current project: 28. Woden Valley CCC, ACT

27. Clunes Coronation Hall, NSW

26. Club Italia Geelong, Vic

25. Uralba Retirement Village, NSW

24. Marlin Coast Neighbourhood Centre, Qld

23. Kuranda Neighbourhood Centre, Qld

22: Engadine OCC, NSW

21. CERES Environment Park, Vic

20. Coast FM studio, Tas

19. Clunes Old School Assoc, NSW

18. Mansfield Kindergarten, Vic

17. Apprenticeships Queensland

16. Coastal FM transmitter, Tas

15. Brimbonk Bicycle, Vic

14. Tastex, Tas

13. Kulchajam, NSW

12. Yackandandah Health, Vic

11. Greenbushes CRC, WA

10. Parkeholme Community Child Care

9. Pegasus Riding for the Disabled, ACT

8. Moss Vale Community Garden, NSW

Child Care, SA

7. Warradale Community 6. Ravenshoe Community Centre, Qld

5. Nannup CRC, WA

3. Beechworth Montessori Centre, SA

2. Gawler Community House, SA

So far six of our earlier Quick Win projects have completed paying back their interest-free loans, so they now get to keep all the savings on power bills resulting from our projects. We currently have 21 projects making quarterly loan repayments back into the revolving fund, giving us \$20,334/quarter to use for new projects. This year just under half of the cost of new projects has been covered by loan repayments.